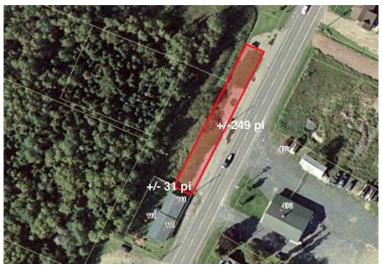

## VACANT LAND FOR SALE Available Immediately

Portage de Shippagan, New Brunswick

**Listing Summary:** 

Reference: 88005523

Asking Price: \$2,900

Available Acres: 0.16

PID: 20196275

Zoning: C2-Commercial

The property consists of a small wooded lot along 1st Street in Shippagan.

For further information or for a copy of our standard Expression of Interest Form please contact: propertyinquiries@exxonmobil.com