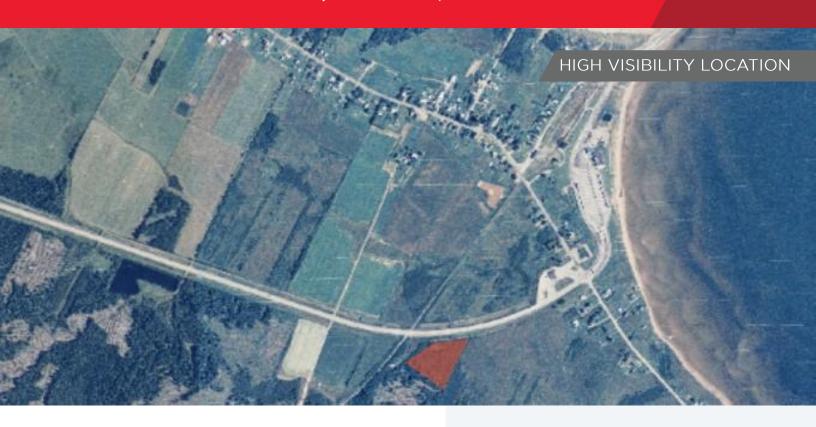

## FOR SALE Immigrant Road Cape Tormentine, NB

## **Property Highlights**

- Prime recreational land located in Cape Tormentine near the Confederation Bridge
- · Site is adjacent to the NB Trail Network

## **Location Information**

- Ideally located near the bridge to PEI and only an hour away from Moncton.
- · Minutes away from the Northumberland Strait

| Land Features |          |
|---------------|----------|
| PID           | 00878272 |
| TAXES (2016)  | \$116.77 |