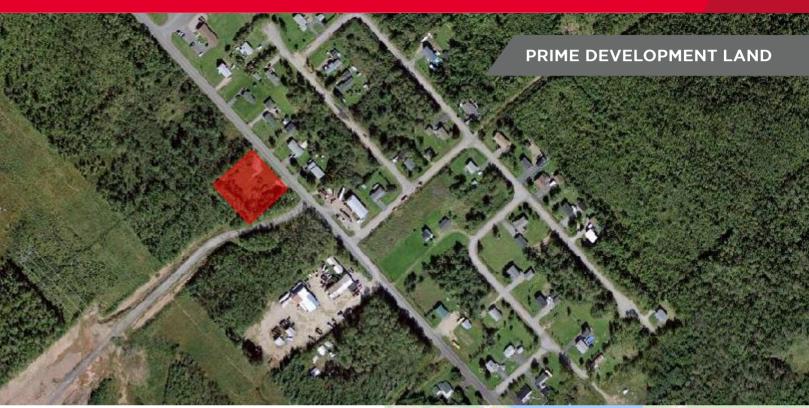

## **Property Highlights**

- Prime land located along Rte. 134, only 7km from downtown Bathurst, NB
- Positioned with approx. 200' of frontage in a mixed use neighborhood.
- Ideal for a multitude of uses including industrial, retail or service station

| Details  |                      |
|----------|----------------------|
| PID      | 20328332             |
| Lot Size | 40,472 sf            |
| Zoning   | Suitable for any use |

For more information, please contact: