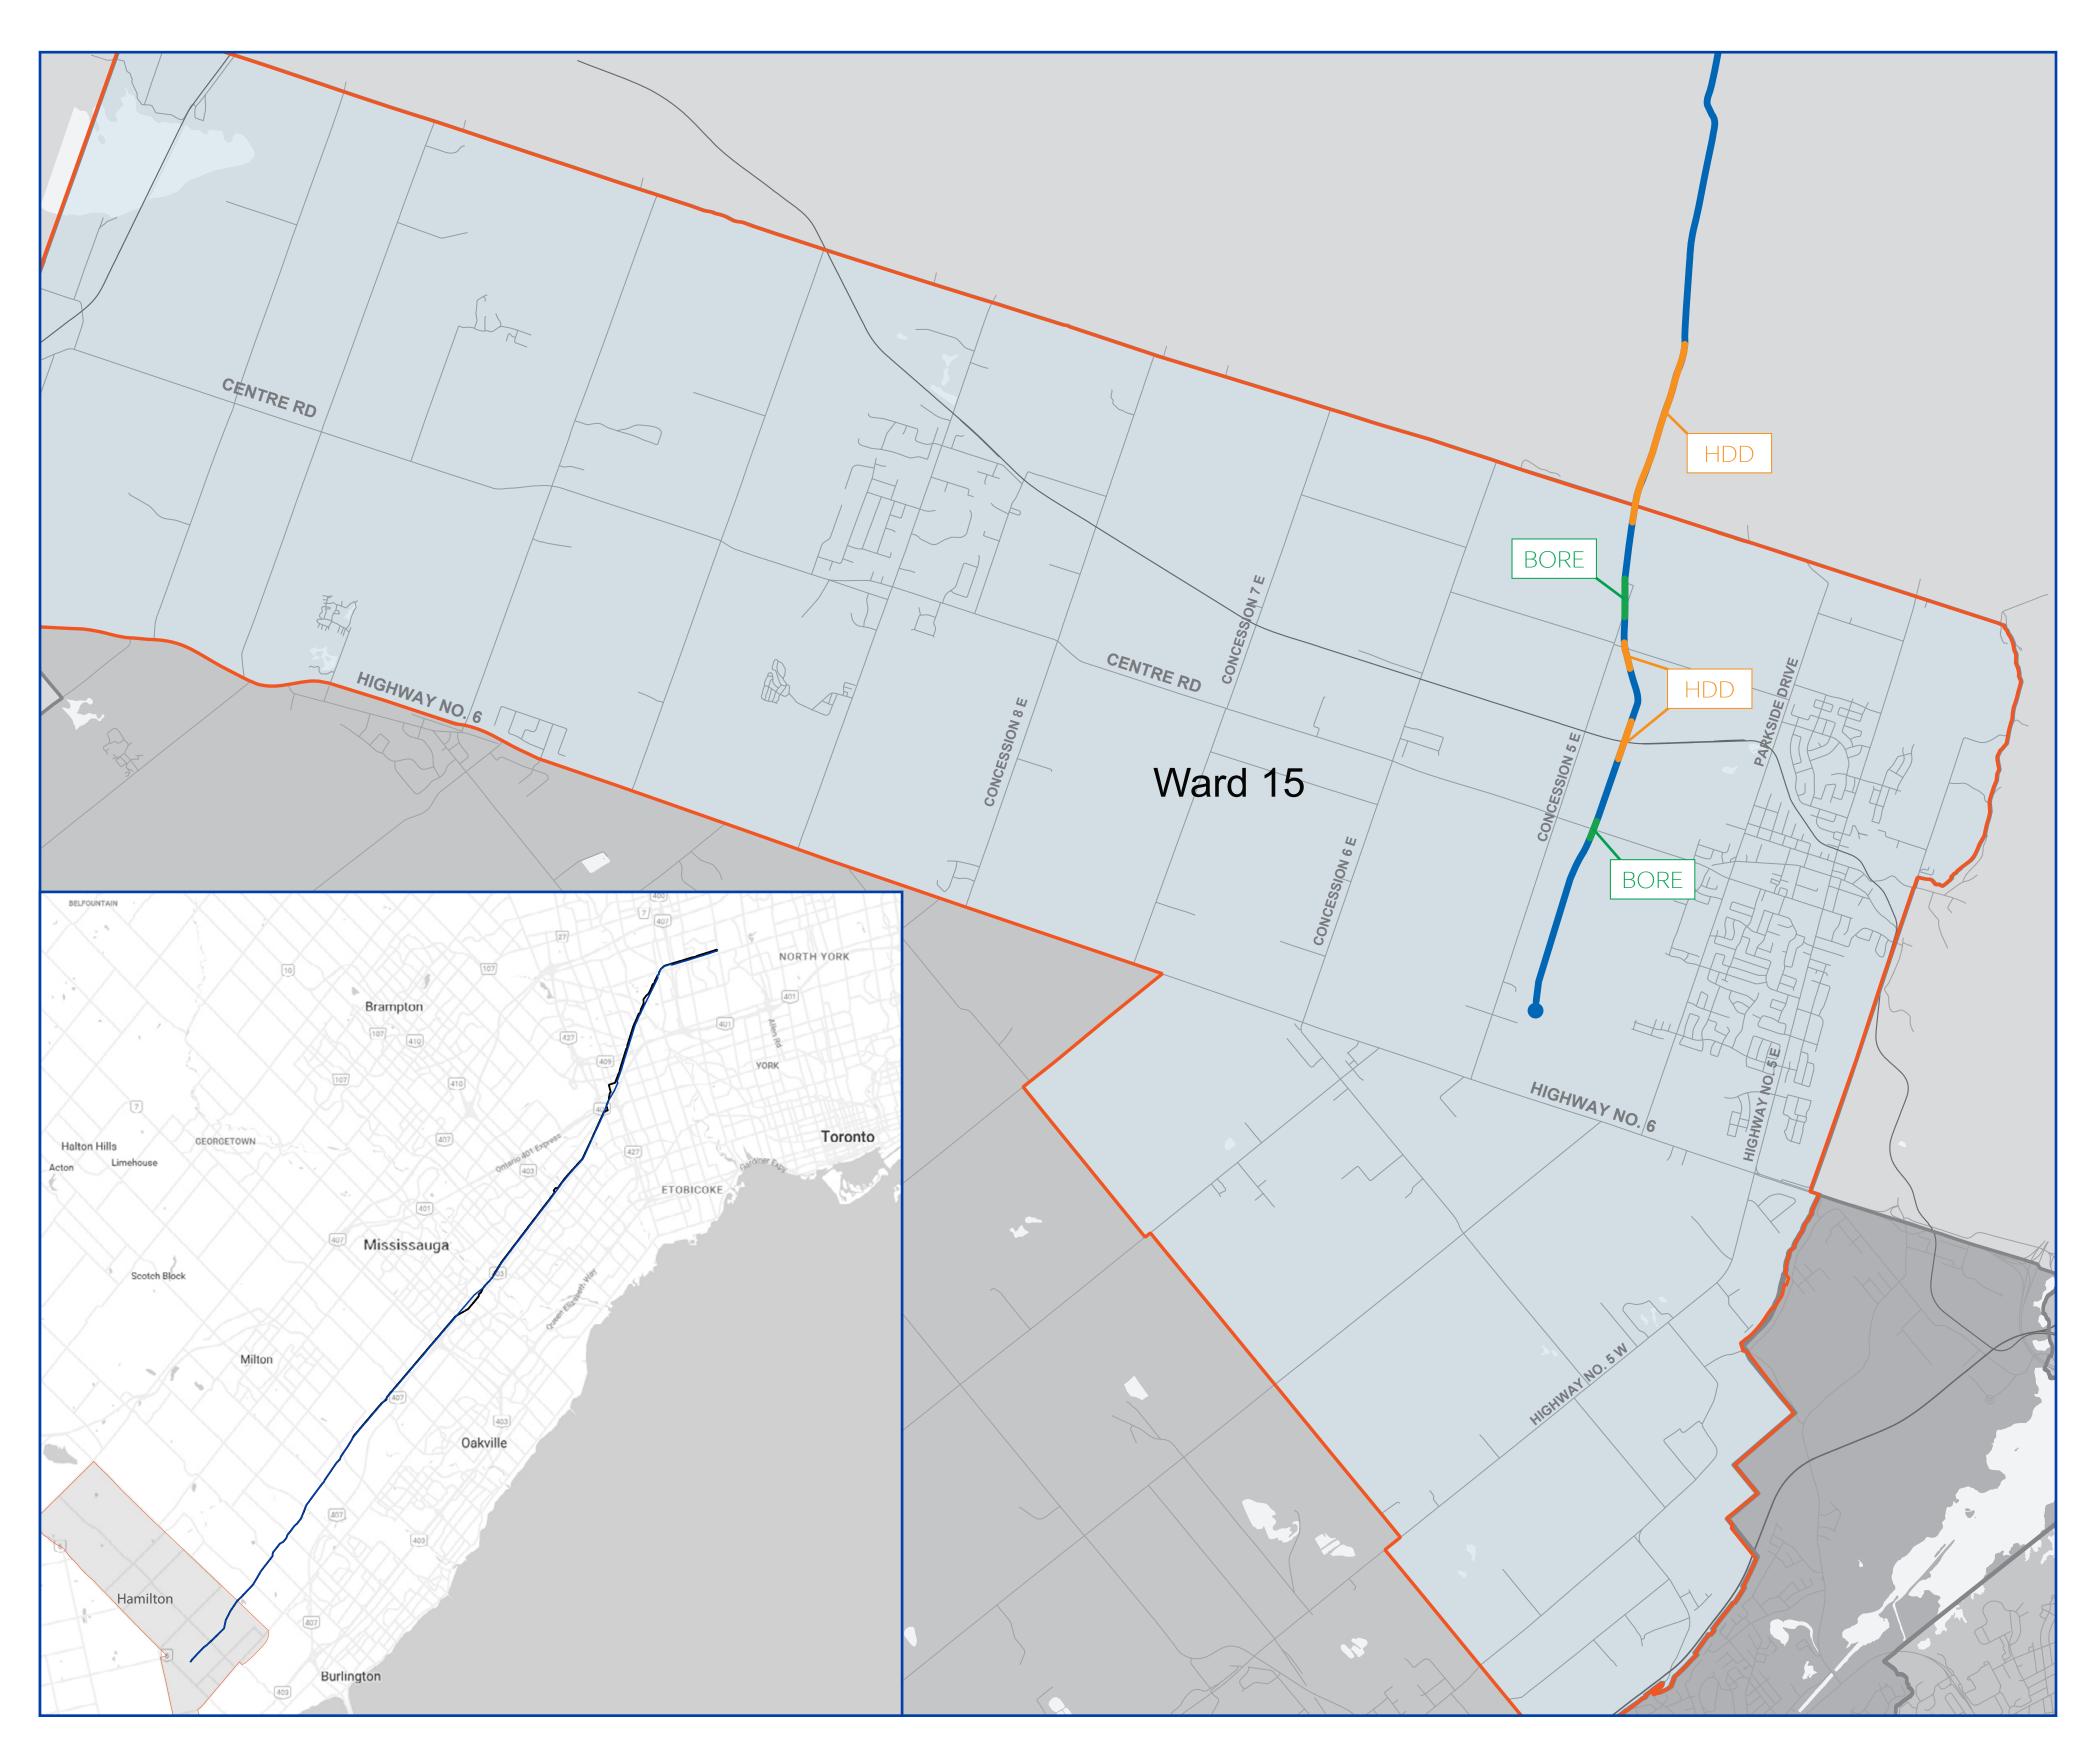

### City of Hamilton

Imperial's Proposed Pipeline

<sup>\*</sup>Please note: in this area the new line will be in close vicinity to the existing pipeline route.