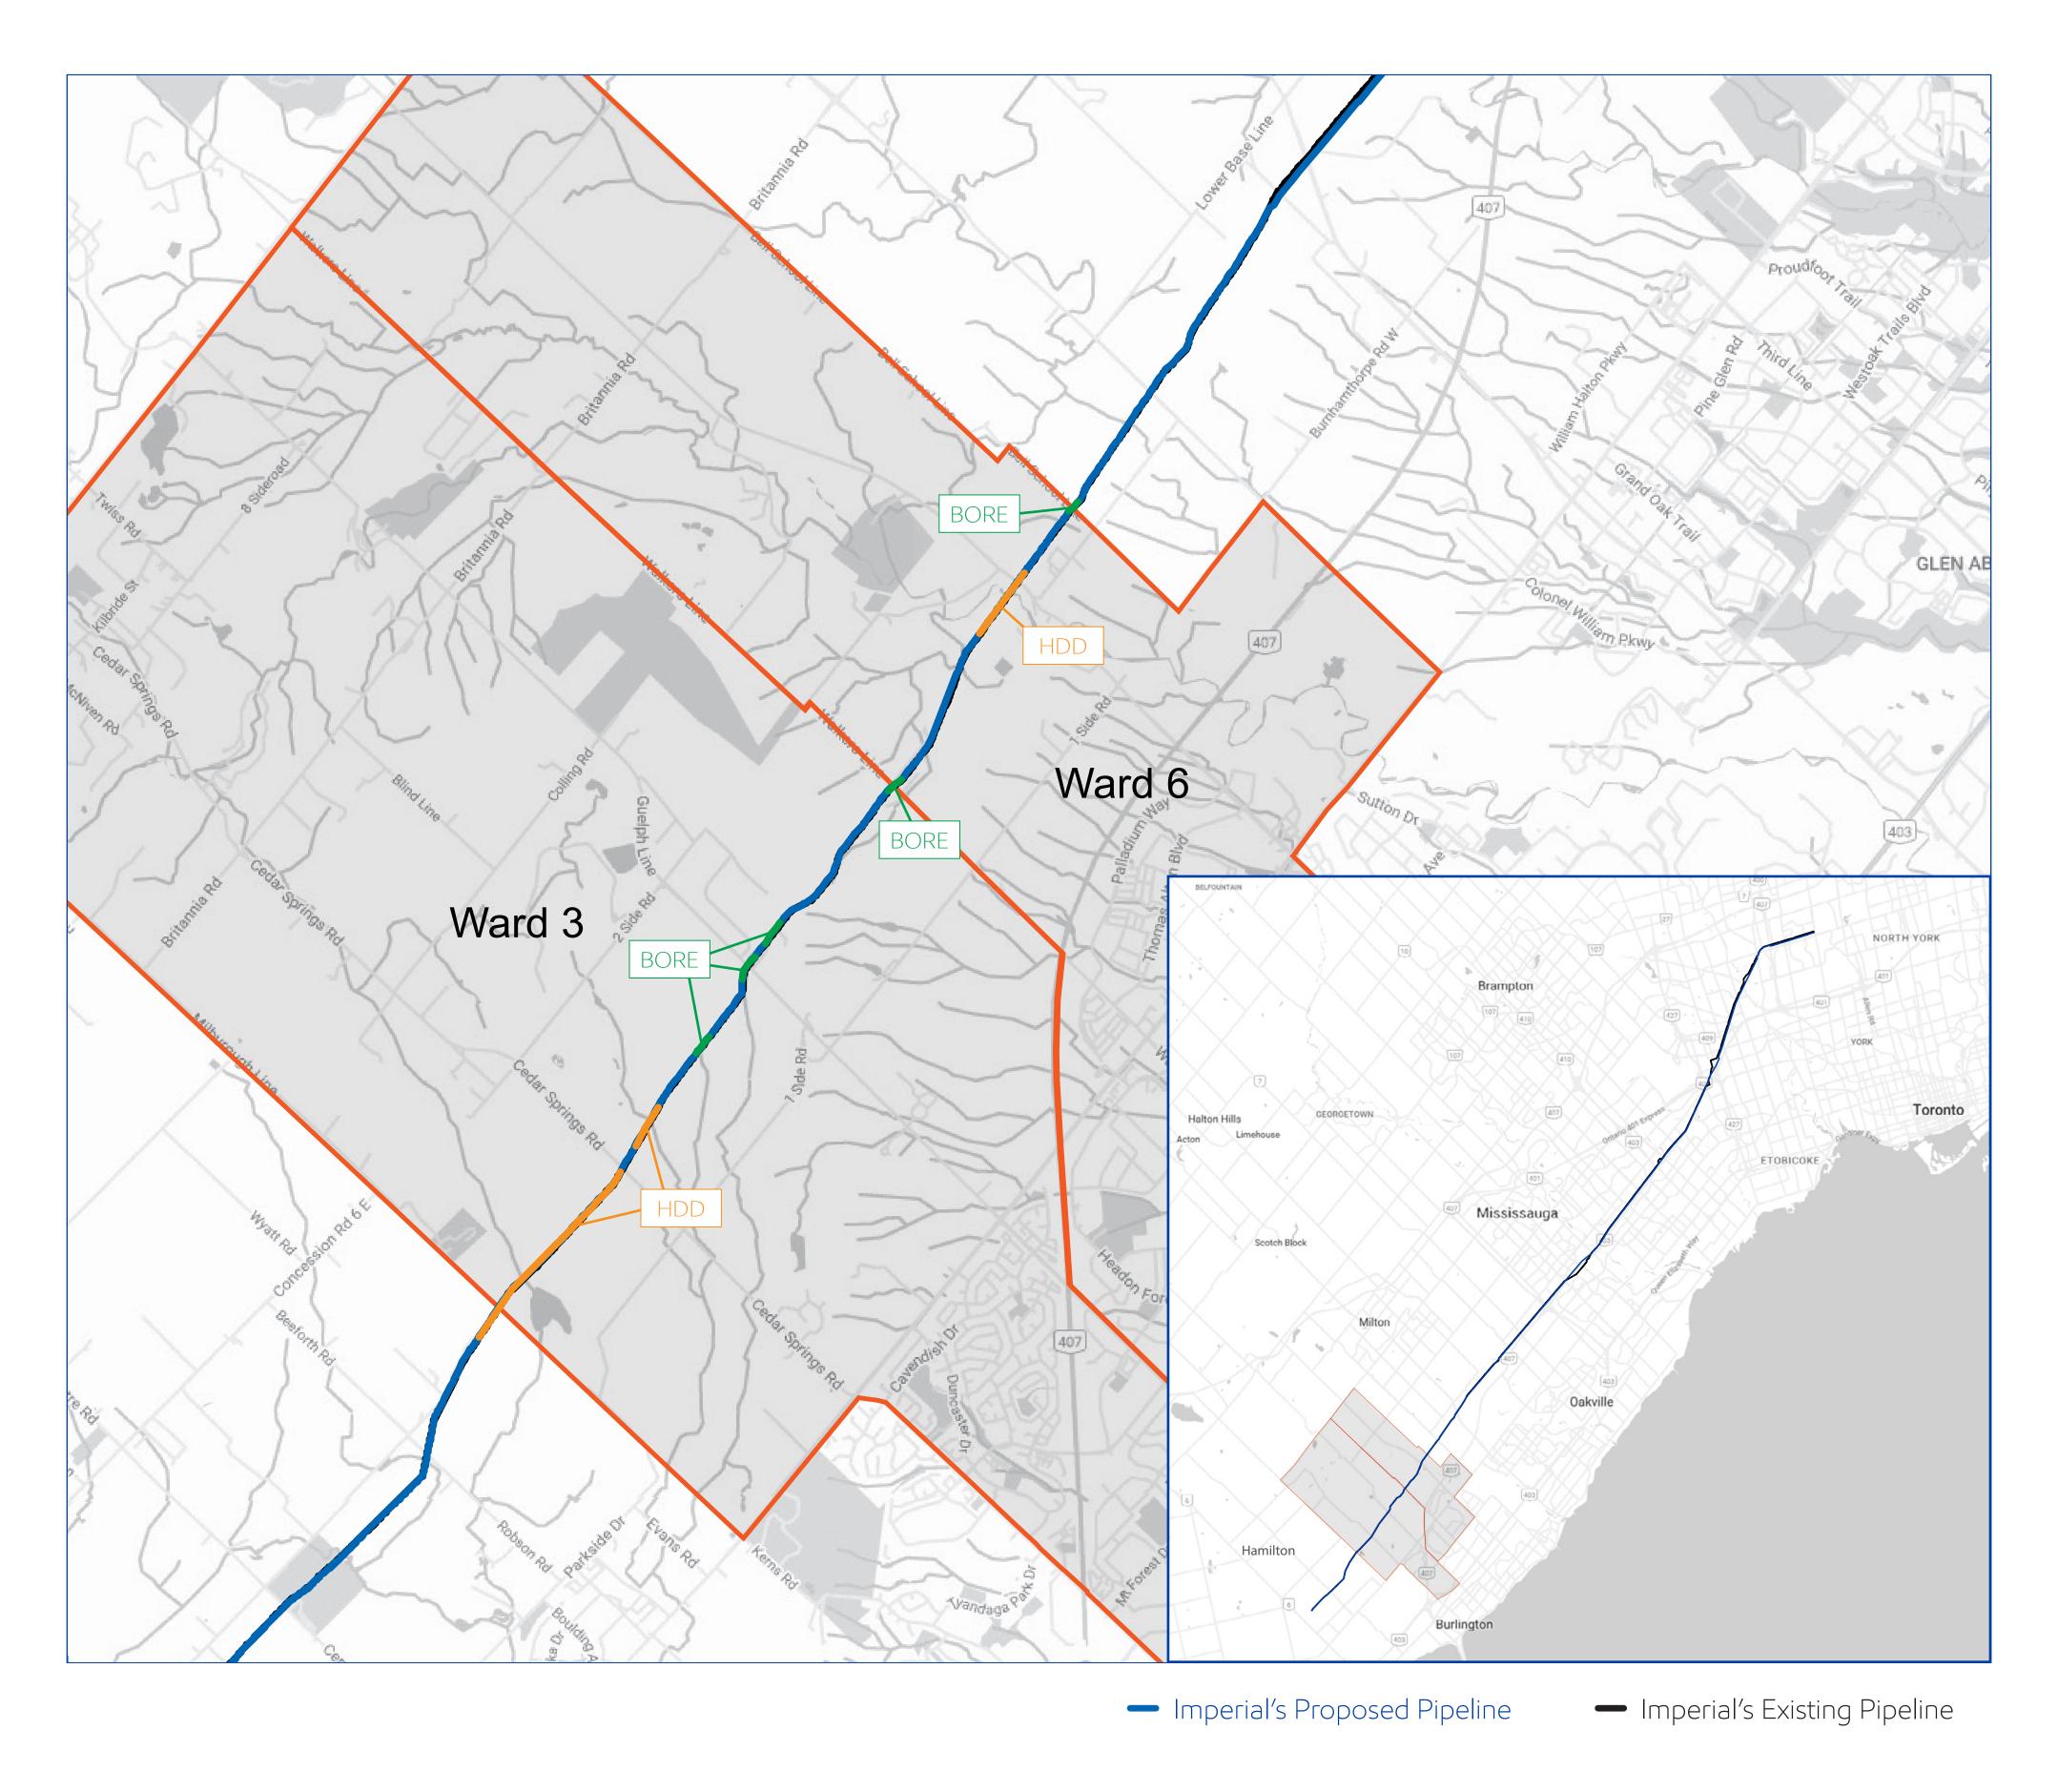

### City of Burlington

<sup>\*</sup>Please note: in this area the new line will be in close vicinity to the existing pipeline route.