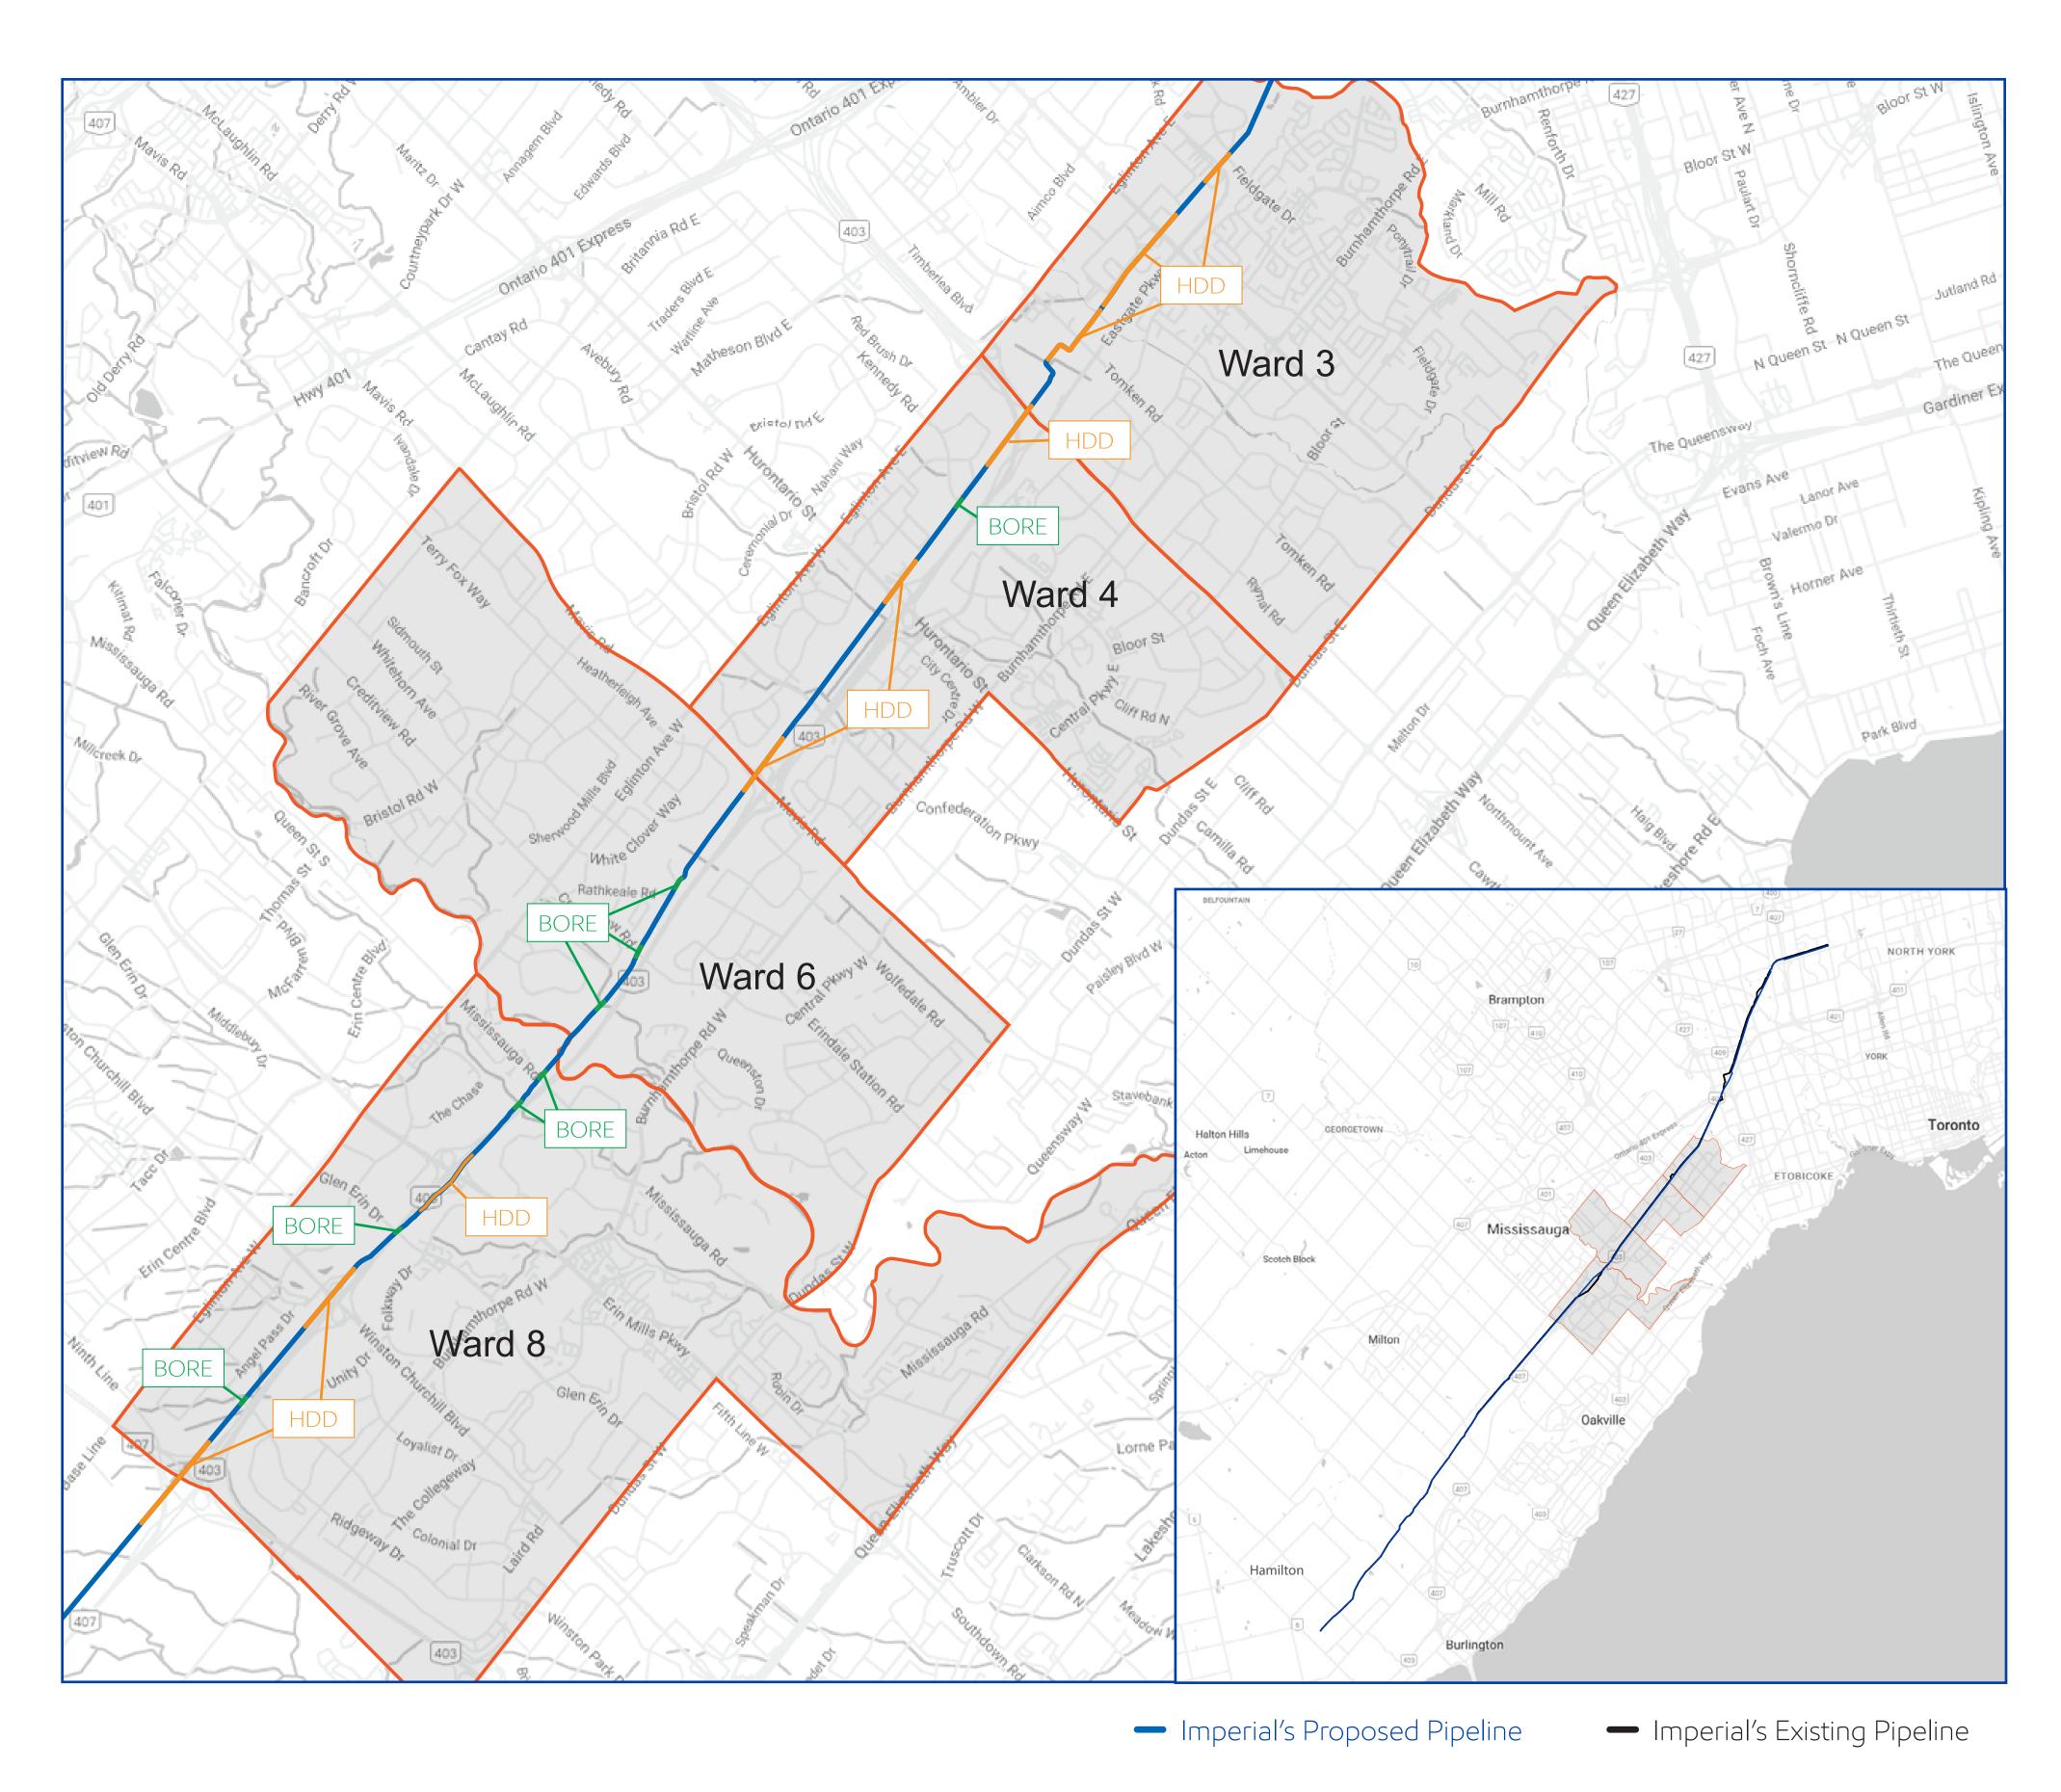

### City of Mississauga

<sup>\*</sup>Please note: in this area the new line will be in close vicinity to the existing pipeline route.