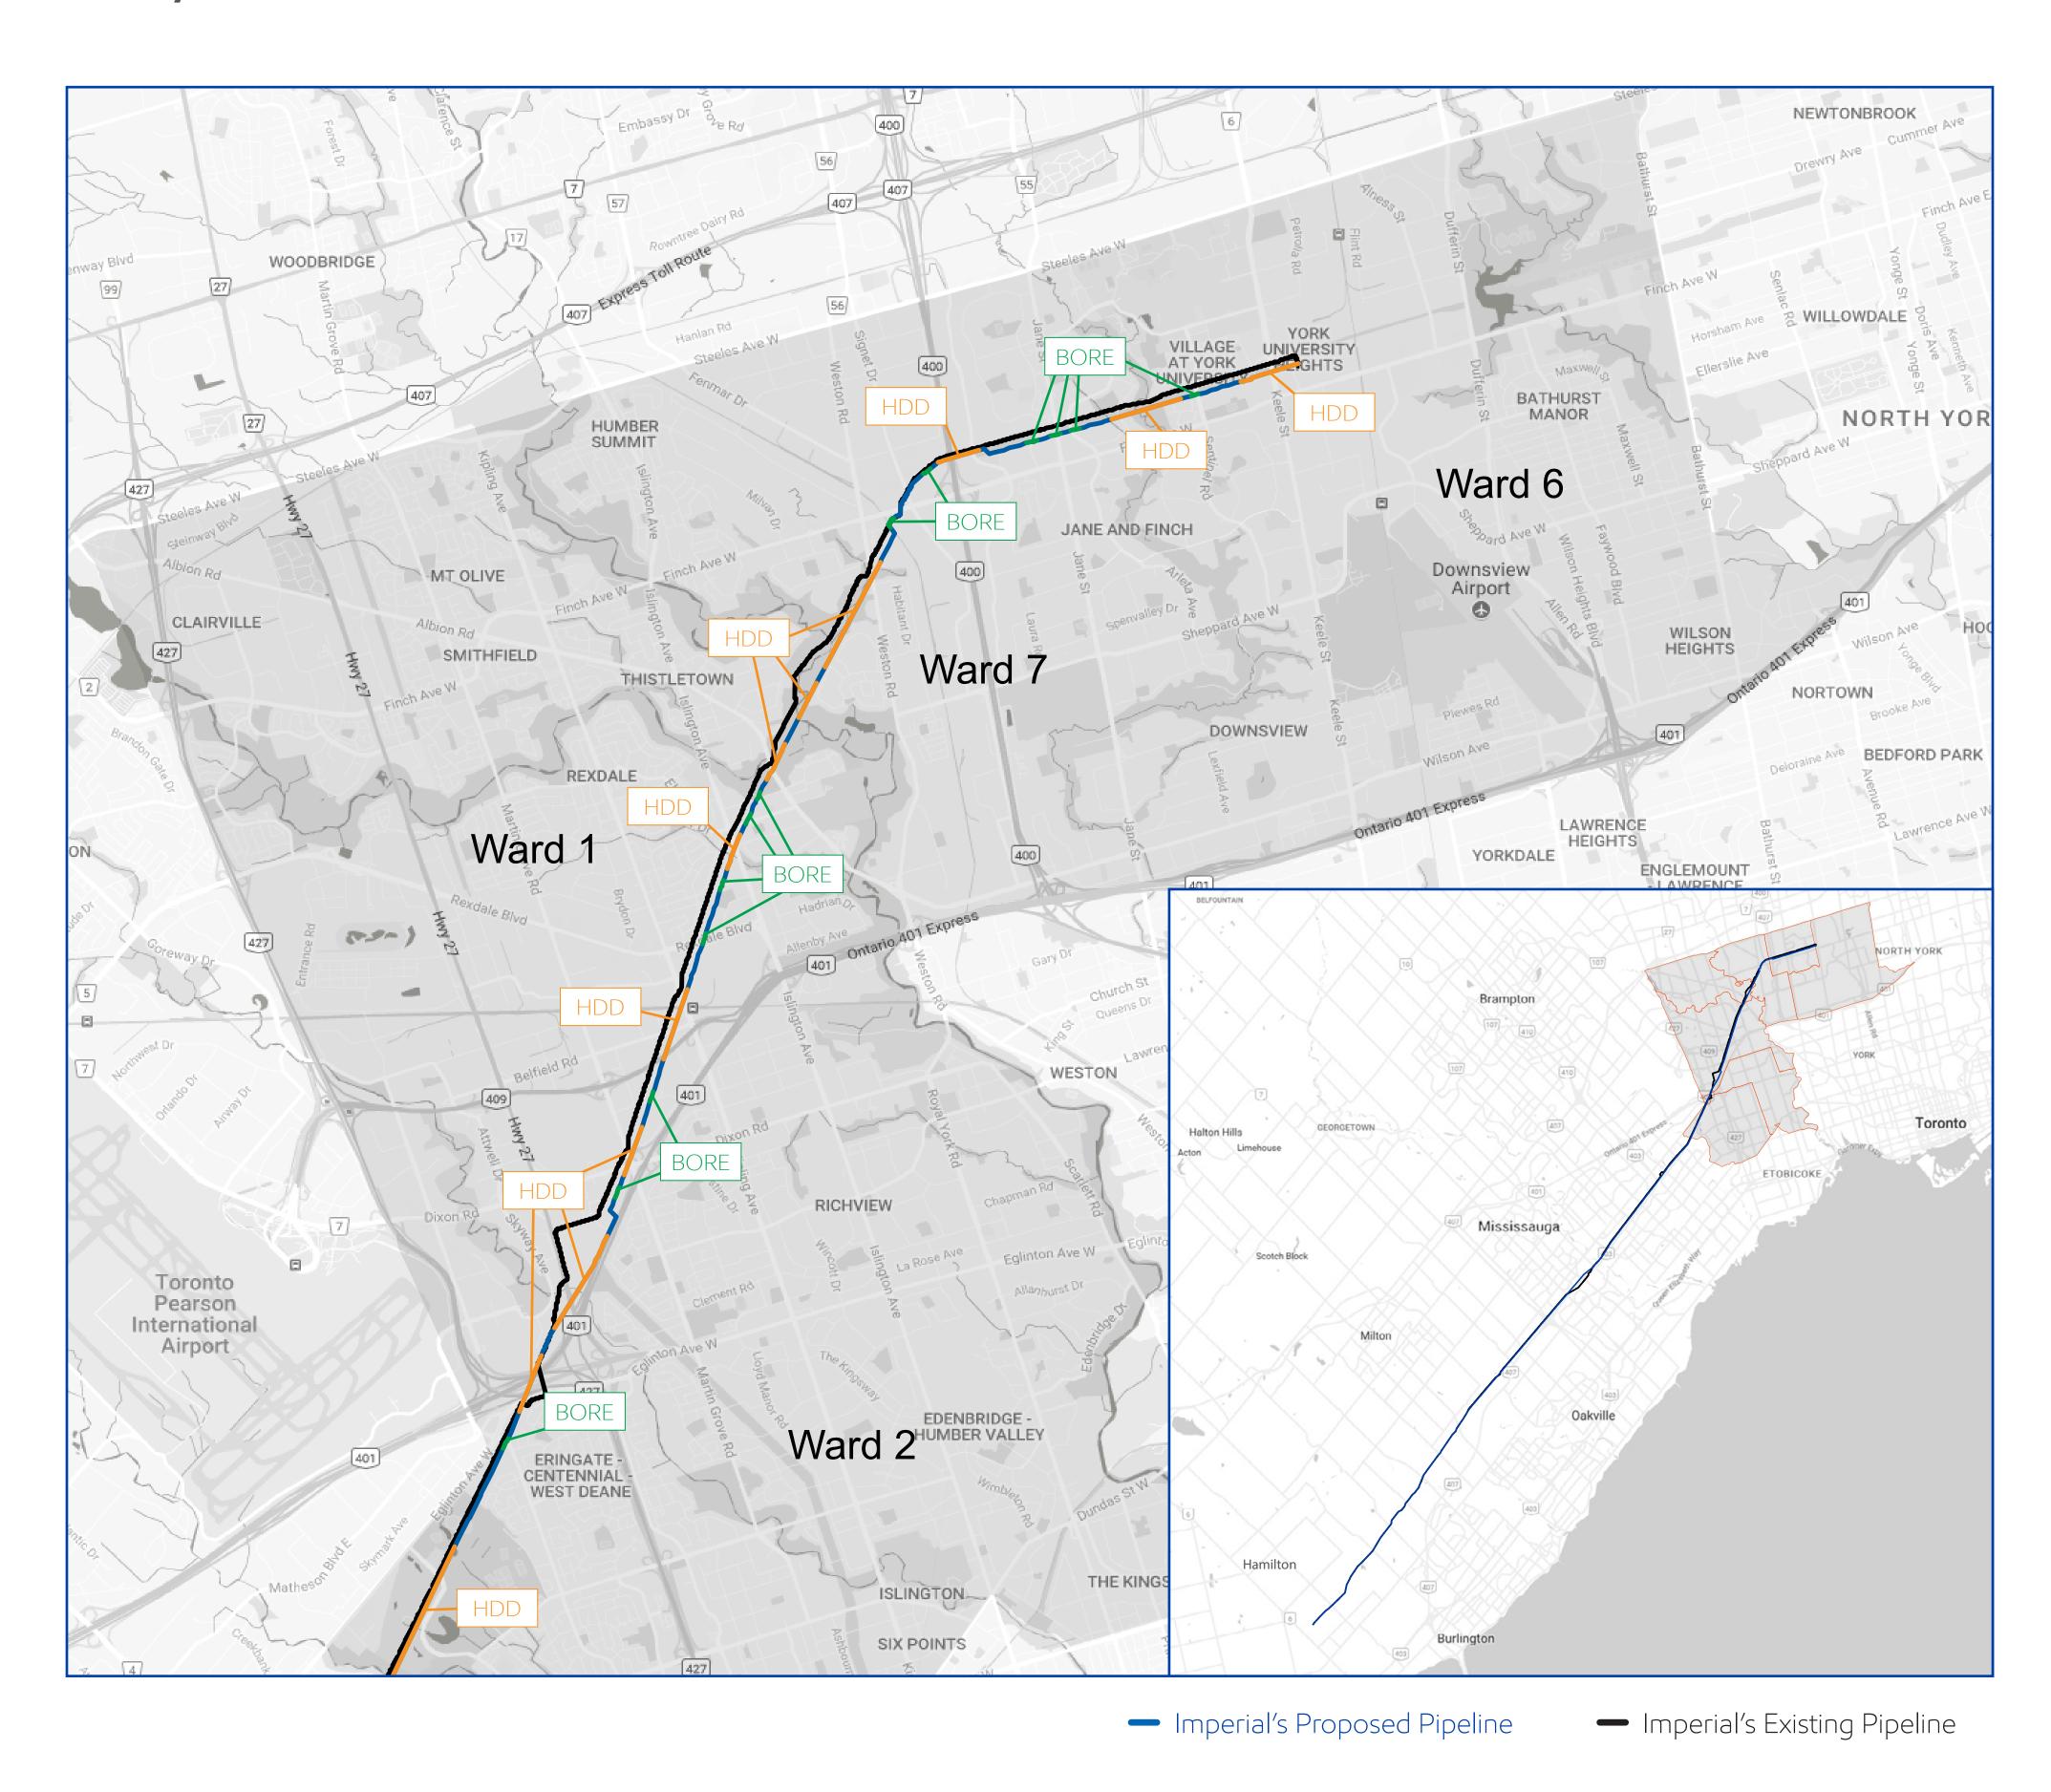

### City of Hamilton



Imperial's Proposed Pipeline

<sup>\*</sup>Please note: in this area the new line will be in close vicinity to the existing pipeline route.



### City of Burlington



<sup>\*</sup>Please note: in this area the new line will be in close vicinity to the existing pipeline route.



### Town of Milton



<sup>\*</sup>Please note: in this area the new line will be in close vicinity to the existing pipeline route.



### Town of Oakville



\*Please note: in this area the new line will be in close vicinity to the existing pipeline route.



### City of Mississauga



<sup>\*</sup>Please note: in this area the new line will be in close vicinity to the existing pipeline route.



### City of Toronto