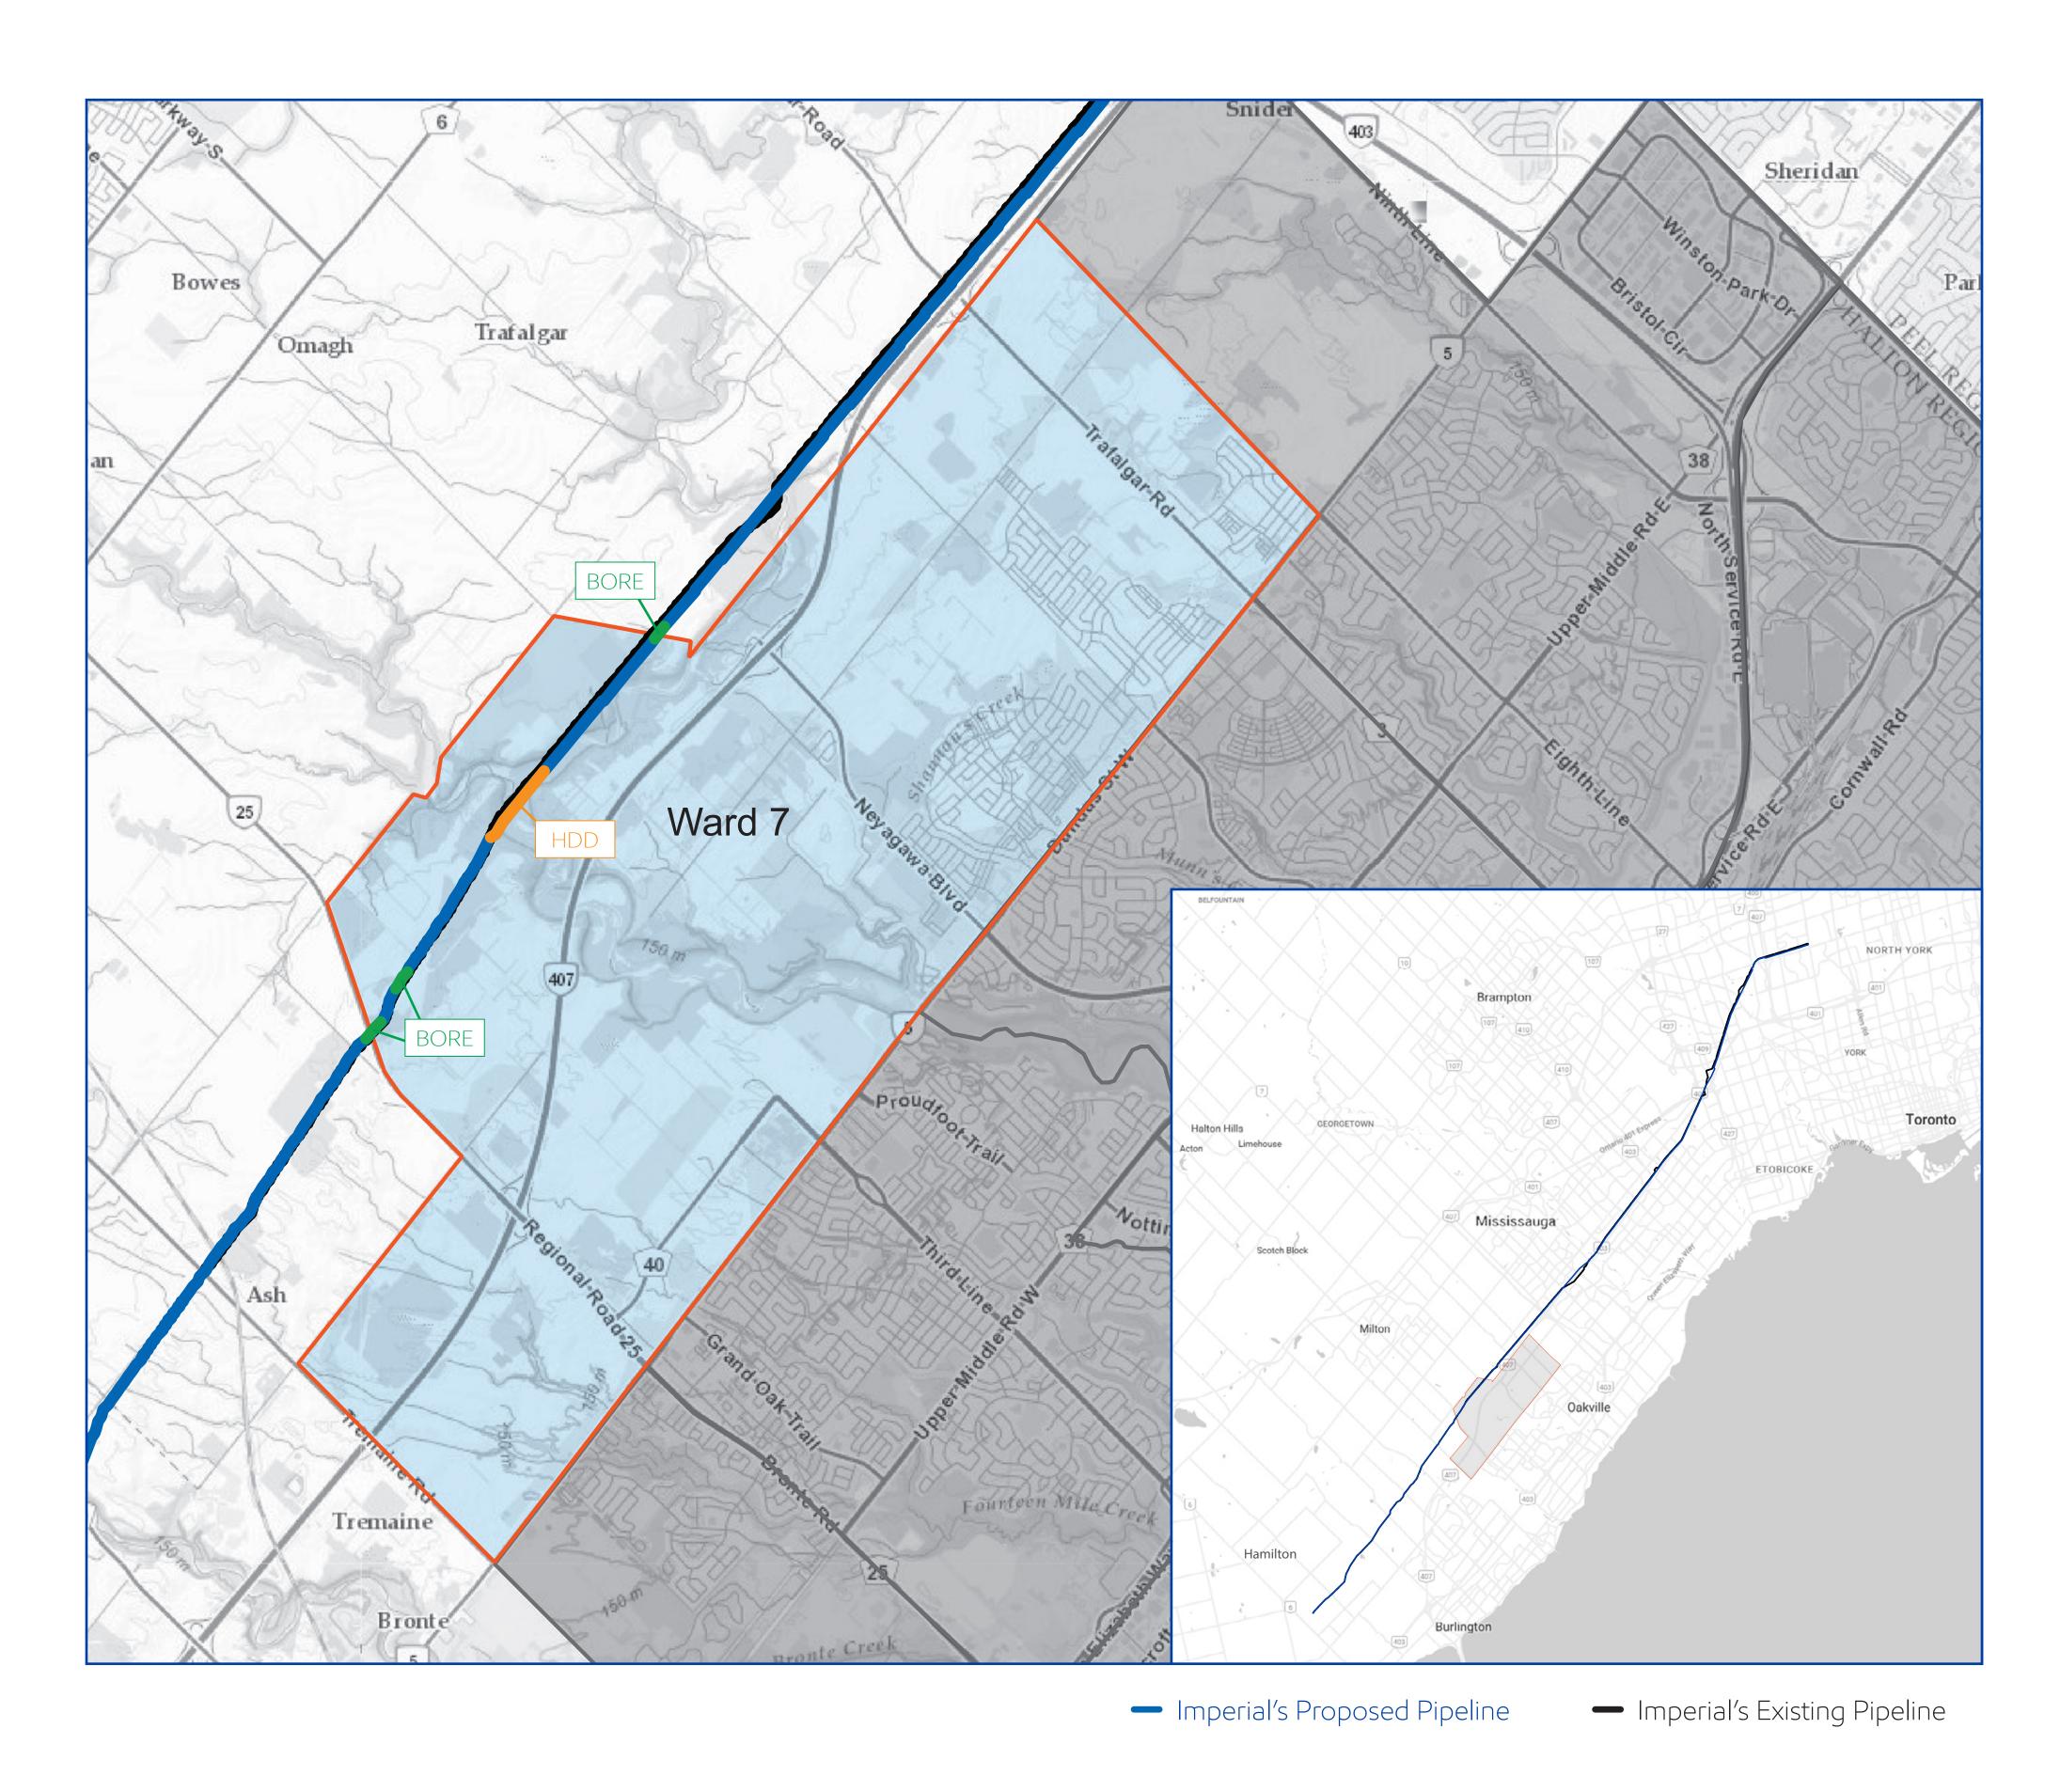

### Town of Oakville

\*Please note: in this area the new line will be in close vicinity to the existing pipeline route.