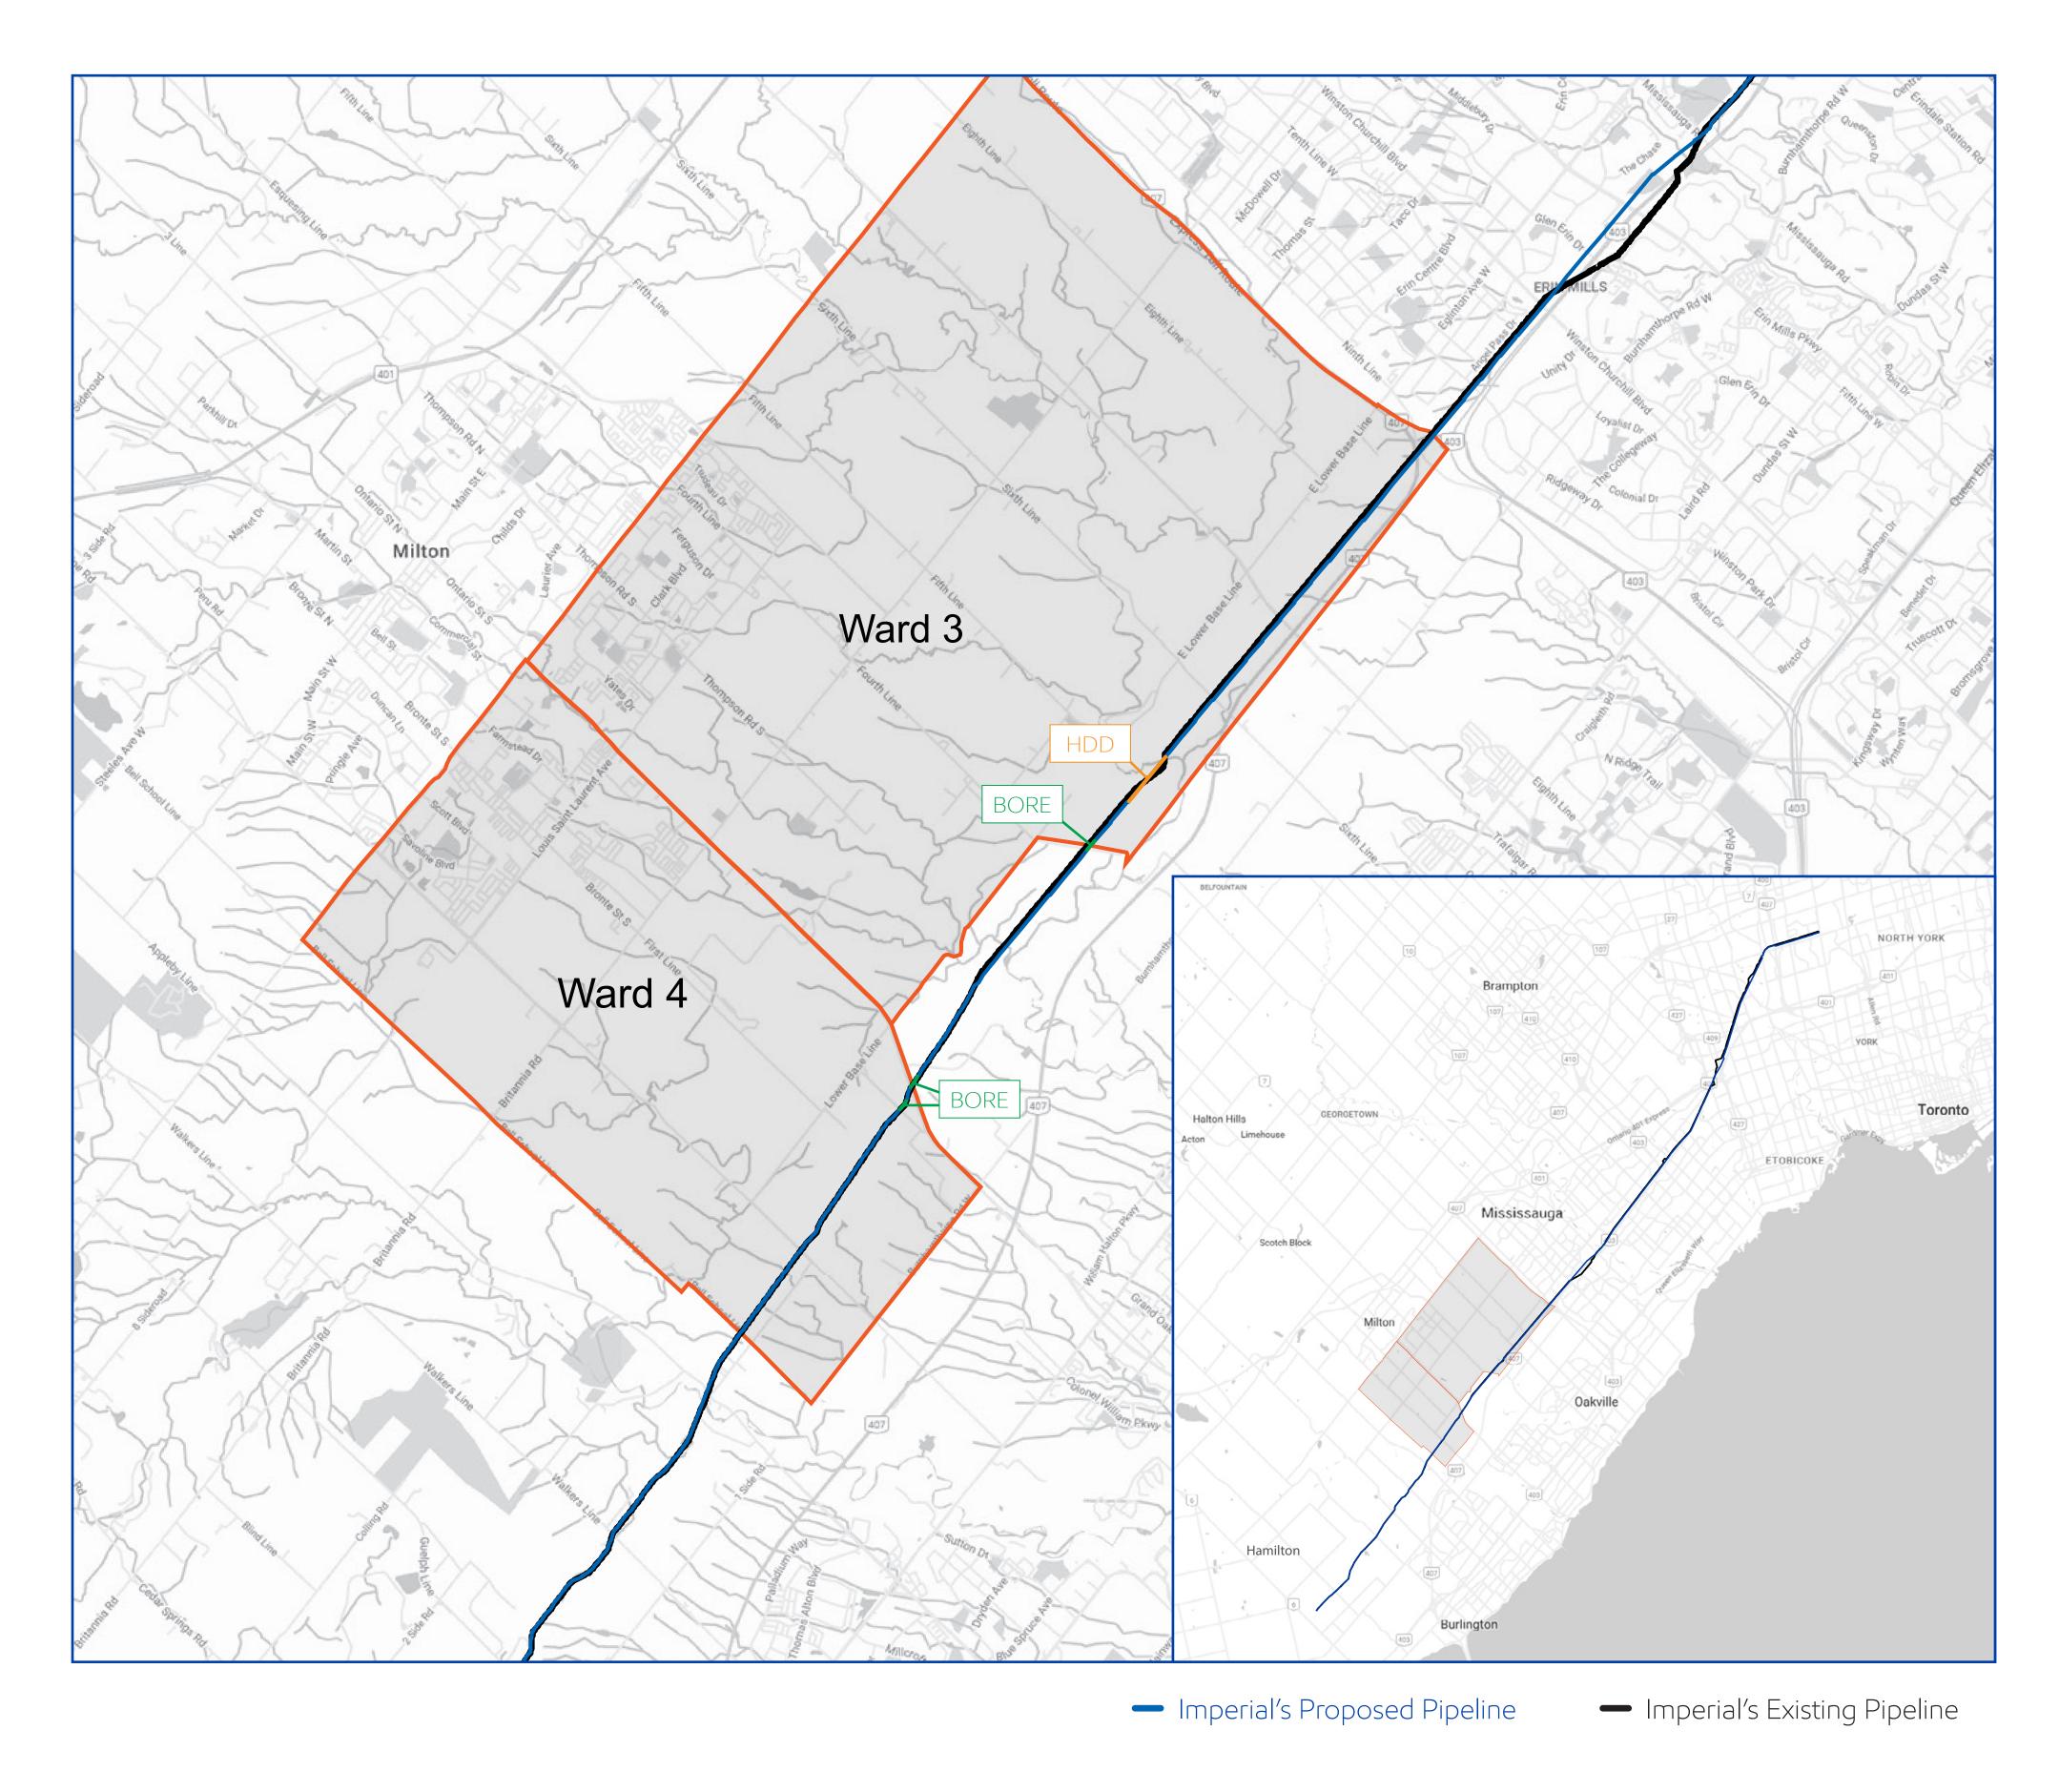

### Town of Milton

<sup>\*</sup>Please note: in this area the new line will be in close vicinity to the existing pipeline route.